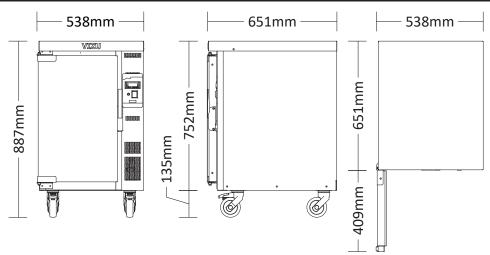

## **Equipment Specifications**

| Model Code | Name                         | Dimensions<br>(w x d x h) | Specifications          | Weight | Commodity/<br>HS Code |
|------------|------------------------------|---------------------------|-------------------------|--------|-----------------------|
| VI014SHHC  | Vizu Mini Holding<br>Cabinet | 538 x 651 x 887mm         | 0.9kW 3.9A 230V<br>50Hz | 65kg   | 84198180              |

## **Elevation & Plan Views**