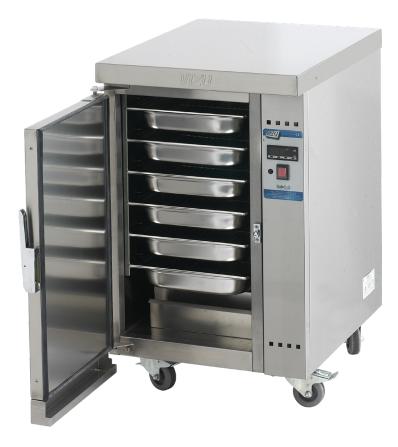

## VIZU MINI HUMIDIFIED HOLDING CABINET

- Designed to fit under your Vizu Fast Serv counter
- Keeps products at the ideal temperatures and humidity.
- Suitable for many different products including meat, vegetables, fish, burgers, grilled or fried chicken, ribs and much more.
- Visual digital temperature display / control.
- Evenly controlled humidity by means of an internal fan over the water pan.
- Adjustable humidity vent control.
- Removable pan runners for ease of cleaning.
- Heavy duty non marking castors (2 lockable)
- 6 x 1/1 GN pan 65mm deep capacity.